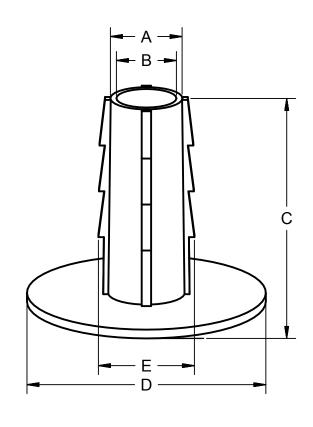

## Feed-Thru Bushing, Single

| Part No.    | Dimensions |      |      |      |      | Color   |
|-------------|------------|------|------|------|------|---------|
|             | A          | В    | С    | D    | Е    |         |
| 100-0019-00 | .375       | .310 | 1.18 | 1.25 | -500 | Natural |
| -01         | .375       | .310 | 1.18 | 1.25 | .500 | Clear   |
| -02         | .375       | .310 | 1.18 | 1.25 | .500 | Beige   |
| -03         | .375       | .310 | 1.18 | 1.25 | .500 | Black   |
| -04         | .375       | .310 | 1.18 | 1.25 | .500 | White   |
| 100-0020-01 | .375       | .265 | 1.18 | 1.25 | .500 | Clear   |
| -02         | .375       | .265 | 1.18 | 1.25 | .500 | Beige   |
| -03         | .375       | .265 | 1.18 | 1.25 | .500 | Black   |
| -04         | .375       | .265 | 1.18 | 1.25 | .500 | White   |
| 100-0029-01 | .375       | .210 | 1.18 | 1.25 | .500 | Clear   |
| -02         | .375       | .210 | 1.18 | 1.25 | .500 | Beige   |
| -03         | .375       | .210 | 1.18 | 1.25 | .500 | Black   |
| -04         | .375       | .210 | 1.18 | 1.25 | .500 | White   |